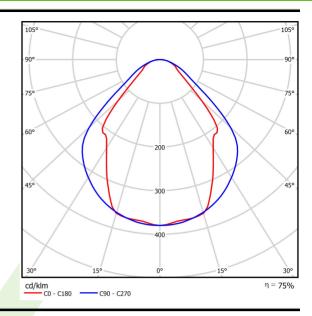

#### **Product information**

Category Recessed luminaires

Family X-LINE G/K LED CONNECTOR L

Name X-LINE G/K LED 3300 MICRO-PRM EDD 24 840 LINE-1S / CONNECTOR TYPE-LF 600/300

Index 19.4173.6423.24

| Light source                        | LED                                    |
|-------------------------------------|----------------------------------------|
| Luminous flux LED [lm]              | 3436                                   |
| LED power [W]                       | 17,4                                   |
| Luminaire luminous flux [lm]        | 2588                                   |
| Power of luminaire [W]              | 19,2                                   |
| Luminaire's light efficiency [lm/W] | 134,8                                  |
| Color of the light [K]              | 4000                                   |
| CRI                                 | >80                                    |
| SDCM (LED sources)                  | 3                                      |
| Beam angle [°]                      | (C0-C180) / (C90-C270) - 82,8° / 97,2° |
| Protection against electric shock   | I                                      |
| Protection degree                   | IP20/44                                |
| Voltage                             | 220240 V, 5060 Hz                      |
| Lifetime of LED sources [h]         | 100000 (1) / 147000 (2)                |
| Lx/By                               | L80/B10 (1) / L70/B50 (2)              |
| Operating temperature range [°C]    | 5 ÷ 30                                 |
| Driver                              | DIM DALI (EDD)                         |
|                                     |                                        |
| Power factor cos φ                  | >0,95                                  |

# A graph of light