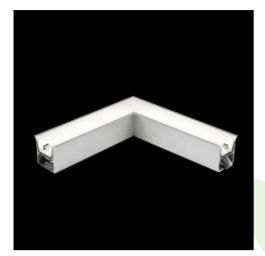

Product: X-LINE G/K LED 3300 MICRO-PRM E 24 830 LINE-S / CONNECTOR TYPE-LF 600/300

Index: 19.4173.6411.24

### **Description**

The group of X-line luminaries is made of aluminum profile with opal diffuser or micro-prismatic diffuser. The luminaries may be joined with special connectors providing great freedom in arranging elements of the system and its functionality.

#### Mechanical data

| Assembly           | mounted in plasterboard ceilings          |
|--------------------|-------------------------------------------|
| Material           | aluminum                                  |
| Color              | anodised aluminum                         |
| Diffuser           | Micro-PRM (micro-prismatic diffuser PMMA) |
| Impact resistant   | IK04                                      |
| Dimensions [mm]    | 603 x 323 x 134                           |
| Mounting hole [mm] | 598 x 318 x 70                            |