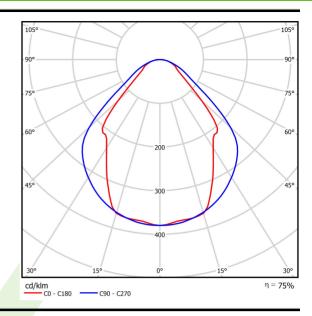

## Light and electrical data

| Light source                        | LED                                    |
|-------------------------------------|----------------------------------------|
| Luminous flux LED [lm]              | 3436                                   |
| LED power [W]                       | 17,4                                   |
| Luminaire luminous flux [lm]        | 2588                                   |
| Power of luminaire [W]              | 19,2                                   |
| Luminaire's light efficiency [lm/W] | 134,8                                  |
| Color of the light [K]              | 4000                                   |
| CRI                                 | >80                                    |
| SDCM (LED sources)                  | 3                                      |
| Beam angle [°]                      | (C0-C180) / (C90-C270) - 82,8° / 97,2° |
| Protection against electric shock   | I                                      |
| Protection degree                   | IP20/44                                |
| Voltage                             | 220240 V, 5060 Hz                      |
| Lifetime of LED sources [h]         | 100000 (1) / 147000 (2)                |
| Lx/By                               | L80/B10 (1) / L70/B50 (2)              |
| Operating temperature range [°C]    | 5 ÷ 30                                 |
| Driver                              | DIM DALI (EDD)                         |
| Power factor cos φ                  | >0,95                                  |
| Circuit load capacity               | 17 (B10), 28 (B16), 26 (C10), 41 (C16) |

# A graph of light