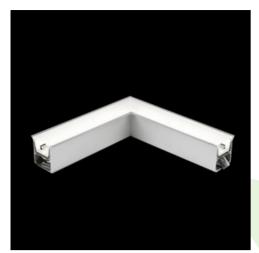

Product: X-LINE G/K LED 3300 MICRO-PRM EDD 24 840 LINE-1S / CONNECTOR TYPE-LE 600/300

Index: 19.4173.6323.24

### **Description**

The group of X-line luminaries is made of aluminum profile with opal diffuser or micro-prismatic diffuser. The luminaries may be joined with special connectors providing great freedom in arranging elements of the system and its functionality.

#### **Product information**

Category Recessed luminaires

Family X-LINE G/K LED CONNECTOR L

Name X-LINE G/K LED 3300 MICRO-PRM EDD 24 840 LINE-1S / CONNECTOR TYPE-LE 600/300

Index 19.4173.6323.24

#### Mechanical data

| Assembly           | mounted in plasterboard ceilings          |
|--------------------|-------------------------------------------|
| Material           | aluminum                                  |
| Color              | anodised aluminum                         |
| Diffuser           | Micro-PRM (micro-prismatic diffuser PMMA) |
| Impact resistant   | IK04                                      |
| Dimensions [mm]    | 603 x 323 x 134                           |
| Mounting hole [mm] | 598 x 318 x 70                            |