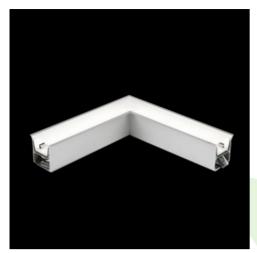

Product: X-LINE G/K LED 3300 MICRO-PRM E 24 840 LINE-S / CONNECTOR TYPE-LE 600/300

Index: 19.4173.6321.24

## **Description**

The group of X-line luminaries is made of aluminum profile with opal diffuser or micro-prismatic diffuser. The luminaries may be joined with special connectors providing great freedom in arranging elements of the system and its functionality.

#### Mechanical data

| Assembly           | mounted in plasterboard ceilings          |
|--------------------|-------------------------------------------|
| Material           | aluminum                                  |
| Color              | anodised aluminum                         |
| Diffuser           | Micro-PRM (micro-prismatic diffuser PMMA) |
| Impact resistant   | IK04                                      |
| Dimensions [mm]    | 603 x 323 x 134                           |
| Mounting hole [mm] | 598 x 318 x 70                            |