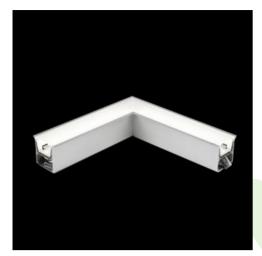

Product: X-LINE G/K LED 3300 MICRO-PRM E 24 830 LINE-S / CONNECTOR TYPE-LE 600/300

Index: 19.4173.6311.24

### **Description**

The group of X-line luminaries is made of aluminum profile with opal diffuser or micro-prismatic diffuser. The luminaries may be joined with special connectors providing great freedom in arranging elements of the system and its functionality.

#### **Product information**

Category Recessed luminaires

Family X-LINE G/K LED CONNECTOR L

Name X-LINE G/K LED 3300 MICRO-PRM E 24 830 LINE-S / CONNECTOR TYPE-LE 600/300

19.4173.6311.24

Index

#### Mechanical data

| Assembly           | mounted in plasterboard ceilings          |
|--------------------|-------------------------------------------|
| Material           | aluminum                                  |
| Color              | anodised aluminum                         |
| Diffuser           | Micro-PRM (micro-prismatic diffuser PMMA) |
| Impact resistant   | IK04                                      |
| Dimensions [mm]    | 603 x 323 x 134                           |
| Mounting hole [mm] | 598 x 318 x 70                            |