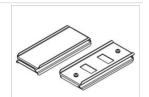

| >0,95                                  |
| Circuit load capacity               | 30 (B10), 48 (B16), 43 (C10), 70 (C16) |

#### Mechanical data



| Assembly           | mounted in plasterboard ceilings          |
|--------------------|-------------------------------------------|
| Material           | aluminum                                  |
| Color              | anodised aluminum                         |
| Diffuser           | Micro-PRM (micro-prismatic diffuser PMMA) |
| Impact resistant   | IK04                                      |
| Dimensions [mm]    | 603 x 323 x 134                           |
| Mounting hole [mm] | 598 x 318 x 70                            |



# A graph of light



#### **Accessories**

Index 0E1XLL-SLED

Name X-LINE Clamp for line luminaires