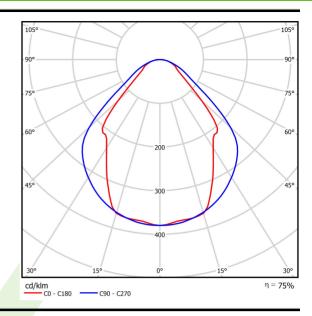

## Light and electrical data

| Light source                        | LED                                    |
|-------------------------------------|----------------------------------------|
| Luminous flux LED [lm]              | 3436                                   |
| LED power [W]                       | 17,4                                   |
| Luminaire luminous flux [lm]        | 2588                                   |
| Power of luminaire [W]              | 19,2                                   |
| Luminaire's light efficiency [lm/W] | 134,8                                  |
| Color of the light [K]              | 4000                                   |
| CRI                                 | >80                                    |
| SDCM (LED sources)                  | 3                                      |
| Beam angle [°]                      | (C0-C180) / (C90-C270) - 82,8° / 97,2° |
| Protection against electric shock   | I                                      |
| Protection degree                   | IP20/44                                |
| Voltage                             | 220240 V, 5060 Hz                      |
| Lifetime of LED sources [h]         | 100000 (1) / 147000 (2)                |
| Lx/By                               | L80/B10 (1) / L70/B50 (2)              |
| Operating temperature range [°C]    | 5 ÷ 30                                 |
| Driver                              | standard on/off (E)                    |
| Power factor cos φ                  | >0,95                                  |
| Circuit load capacity               | 30 (B10), 48 (B16), 43 (C10), 70 (C16) |

# A graph of light