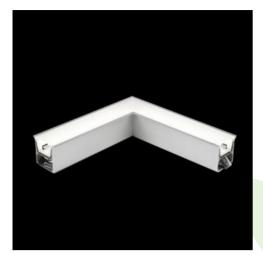

Product: X-LINE G/K LED 3300 MICRO-PRM EDD 24 830 LINE-1S / CONNECTOR TYPE-LD 600/300

Index: 19.4173.6213.24

### **Description**

Index

The group of X-line luminaries is made of aluminum profile with opal diffuser or micro-prismatic diffuser. The luminaries may be joined with special connectors providing great freedom in arranging elements of the system and its functionality.

#### **Product information**

Category Recessed luminaires X-LINE G/K LED CONNECTOR L Family Name X-LINE G/K LED 3300 MICRO-PRM EDD 24 830 LINE-1S / **CONNECTOR TYPE-LD 600/300** 19.4173.6213.24