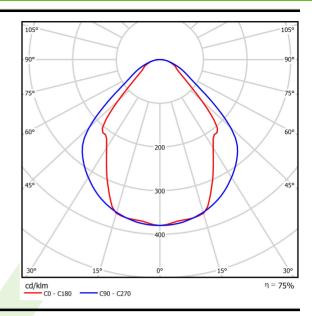

## Light and electrical data

| Light source                        | LED                                    |
|-------------------------------------|----------------------------------------|
| Luminous flux LED [lm]              | 3316                                   |
| LED power [W]                       | 17,4                                   |
| Luminaire luminous flux [lm]        | 2498                                   |
| Power of luminaire [W]              | 19,2                                   |
| Luminaire's light efficiency [lm/W] | 130,1                                  |
| Color of the light [K]              | 3000                                   |
| CRI                                 | >80                                    |
| SDCM (LED sources)                  | 3                                      |
| Beam angle [°]                      | (C0-C180) / (C90-C270) - 82,8° / 97,2° |
| Protection against electric shock   | I                                      |
| Protection degree                   | IP20/44                                |
| Voltage                             | 220240 V, 5060 Hz                      |
| Lifetime of LED sources [h]         | 100000 (1) / 147000 (2)                |
| Lx/By                               | L80/B10 (1) / L70/B50 (2)              |
| Operating temperature range [°C]    | 5 ÷ 30                                 |
| Driver                              | DIM DALI (EDD)                         |
| Power factor cos φ                  | >0,95                                  |
| Circuit load capacity               | 17 (B10), 28 (B16), 26 (C10), 41 (C16) |

# A graph of light