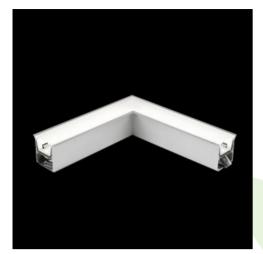

## **Description**

The group of X-line luminaries is made of aluminum profile with opal diffuser or micro-prismatic diffuser. The luminaries may be joined with special connectors providing great freedom in arranging elements of the system and its functionality.

#### Mechanical data

| Assembly           | mounted in plasterboard ceilings          |
|--------------------|-------------------------------------------|
| Material           | aluminum                                  |
| Color              | anodised aluminum                         |
| Diffuser           | Micro-PRM (micro-prismatic diffuser PMMA) |
| Impact resistant   | IK04                                      |
| Dimensions [mm]    | 603 x 323 x 134                           |
| Mounting hole [mm] | 598 x 318 x 70                            |