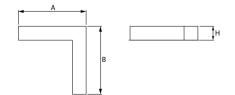

#### **Product information**

Category Recessed luminaires

Family X-LINE G/K LED CONNECTOR L

Name X-LINE G/K LED 3300 MICRO-PRM E 24 830 LINE-S / CONNECTOR TYPE-LD 600/300

19.4173.6211.24

Index

| Light source                        | LED                                    |
|-------------------------------------|----------------------------------------|
| Luminous flux LED [lm]              | 3316                                   |
| LED power [W]                       | 17,4                                   |
| Luminaire luminous flux [lm]        | 2498                                   |
| Power of luminaire [W]              | 19,2                                   |
| Luminaire's light efficiency [lm/W] | 130,1                                  |
| Color of the light [K]              | 3000                                   |
| CRI                                 | >80                                    |
| SDCM (LED sources)                  | 3                                      |
| Beam angle [°]                      | (C0-C180) / (C90-C270) - 82,8° / 97,2° |
| Protection against electric shock   | I                                      |
| Protection degree                   | IP20/44                                |
| Voltage                             | 220240 V, 5060 Hz                      |
| Lifetime of LED sources [h]         | 100000 (1) / 147000 (2)                |
| Lx/By                               | L80/B10 (1) / L70/B50 (2)              |
| Operating temperature range [°C]    | 5 ÷ 30                                 |
| Driver                              | standard on/off (E)                    |
| Power factor $\cos \phi$            | >0,95                                  |
| Circuit load capacity               | 30 (B10), 48 (B16), 43 (C10), 70 (C16) |
|                                     |                                        |