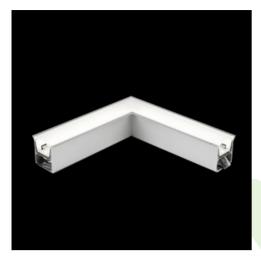

### **Description**

The group of X-line luminaries is made of aluminum profile with opal diffuser or micro-prismatic diffuser. The luminaries may be joined with special connectors providing great freedom in arranging elements of the system and its functionality.

#### Mechanical data

| Assembly           | mounted in plasterboard ceilings          |
|--------------------|-------------------------------------------|
| Material           | aluminum                                  |
| Color              | anodised aluminum                         |
| Diffuser           | Micro-PRM (micro-prismatic diffuser PMMA) |
| Impact resistant   | IK04                                      |
| Dimensions [mm]    | 603 x 323 x 134                           |
| Mounting hole [mm] | 598 x 318 x 70                            |