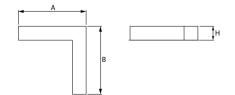

#### Mechanical data

| Assembly           | mounted in plasterboard ceilings          |
|--------------------|-------------------------------------------|
| Material           | aluminum                                  |
| Color              | anodised aluminum                         |
| Diffuser           | Micro-PRM (micro-prismatic diffuser PMMA) |
| Impact resistant   | IK04                                      |
| Dimensions [mm]    | 603 x 323 x 134                           |
| Mounting hole [mm] | 598 x 318 x 70                            |