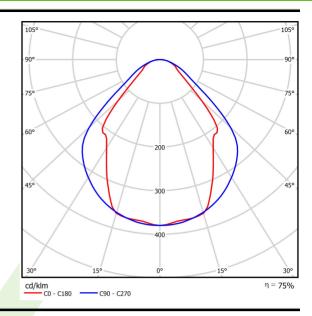

## Light and electrical data

| Light source                        | LED                                    |
|-------------------------------------|----------------------------------------|
| Luminous flux LED [lm]              | 3316                                   |
| LED power [W]                       | 17,4                                   |
| Luminaire luminous flux [lm]        | 2498                                   |
| Power of luminaire [W]              | 19,2                                   |
| Luminaire's light efficiency [lm/W] | 130,1                                  |
| Color of the light [K]              | 3000                                   |
| CRI                                 | >80                                    |
| SDCM (LED sources)                  | 3                                      |
| Beam angle [°]                      | (C0-C180) / (C90-C270) - 82,8° / 97,2° |
| Protection against electric shock   | 1                                      |
| Protection degree                   | IP20/44                                |
| Voltage                             | 220240 V, 5060 Hz                      |
| Lifetime of LED sources [h]         | 100000 (1) / 147000 (2)                |
| Lx/By                               | L80/B10 (1) / L70/B50 (2)              |
| Operating temperature range [°C]    | 5 ÷ 30                                 |
| Driver                              | DIM DALI (EDD)                         |
| Power factor cos φ                  | >0,95                                  |
| Circuit load capacity               | 17 (B10), 28 (B16), 26 (C10), 41 (C16) |

# A graph of light