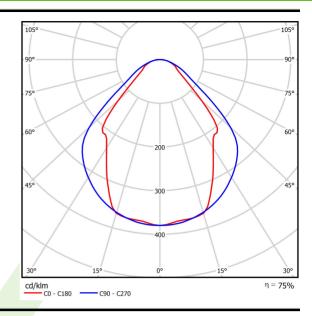

## Light and electrical data

| Light source                        | LED                                    |
|-------------------------------------|----------------------------------------|
| Luminous flux LED [lm]              | 3316                                   |
| LED power [W]                       | 17,4                                   |
| Luminaire luminous flux [lm]        | 2498                                   |
| Power of luminaire [W]              | 19,2                                   |
| Luminaire's light efficiency [lm/W] | 130,1                                  |
| Color of the light [K]              | 3000                                   |
| CRI                                 | >80                                    |
| SDCM (LED sources)                  | 3                                      |
| Beam angle [°]                      | (C0-C180) / (C90-C270) - 82,8° / 97,2° |
| Protection against electric shock   | I                                      |
| Protection degree                   | IP20/44                                |
| Voltage                             | 220240 V, 5060 Hz                      |
| Lifetime of LED sources [h]         | 100000 (1) / 147000 (2)                |
| Lx/By                               | L80/B10 (1) / L70/B50 (2)              |
| Operating temperature range [°C]    | 5 ÷ 30                                 |
| Driver                              | standard on/off (E)                    |
| Power factor cos φ                  | >0,95                                  |
| Circuit load capacity               | 30 (B10), 48 (B16), 43 (C10), 70 (C16) |

# A graph of light