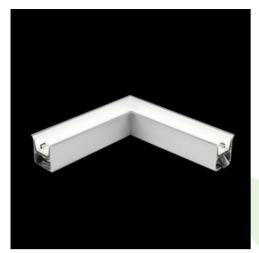

## **Description**

Index

The group of X-line luminaries is made of aluminum profile with opal diffuser or micro-prismatic diffuser. The luminaries may be joined with special connectors providing great freedom in arranging elements of the system and its functionality.

#### **Product information**

Category Recessed luminaires

Family X-LINE G/K LED CONNECTOR L

Name X-LINE G/K LED 3300 MICRO-PRM E 24 830 LINE-S / CONNECTOR TYPE-LC 600/300

#### Mechanical data

| Assembly           | mounted in plasterboard ceilings          |
|--------------------|-------------------------------------------|
| Material           | aluminum                                  |
| Color              | anodised aluminum                         |
| Diffuser           | Micro-PRM (micro-prismatic diffuser PMMA) |
| Impact resistant   | IK04                                      |
| Dimensions [mm]    | 603 x 323 x 134                           |
| Mounting hole [mm] | 598 x 318 x 70                            |