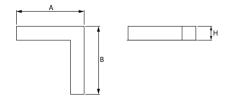

#### Mechanical data

| Assembly           | mounted in plasterboard ceilings          |
|--------------------|-------------------------------------------|
| Material           | aluminum                                  |
| Color              | anodised aluminum                         |
| Diffuser           | Micro-PRM (micro-prismatic diffuser PMMA) |
| Impact resistant   | IK04                                      |
| Dimensions [mm]    | 603 x 323 x 134                           |
| Mounting hole [mm] | 598 x 318 x 70                            |