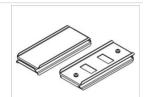

| >0,95                                  |
| Circuit load capacity               | 30 (B10), 48 (B16), 43 (C10), 70 (C16) |

#### Mechanical data



| Assembly           | mounted in plasterboard ceilings          |
|--------------------|-------------------------------------------|
| Material           | aluminum                                  |
| Color              | anodised aluminum                         |
| Diffuser           | Micro-PRM (micro-prismatic diffuser PMMA) |
| Impact resistant   | IK04                                      |
| Dimensions [mm]    | 603 x 323 x 134                           |
| Mounting hole [mm] | 598 x 318 x 70                            |



# A graph of light



### **Accessories**

Index 0E1XLL-SLED

Name X-LINE Clamp for line luminaires