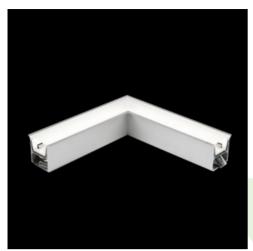

## **Description**

The group of X-line luminaries is made of aluminum profile with opal diffuser or micro-prismatic diffuser. The luminaries may be joined with special connectors providing great freedom in arranging elements of the system and its functionality.

#### Mechanical data

| Assembly           | mounted in plasterboard ceilings |
|--------------------|----------------------------------|
| Material           | aluminum                         |
| Color              | anodised aluminum                |
| Diffuser           | PLX (PMMA opal)                  |
| Impact resistant   | IK04                             |
| Dimensions [mm]    | 603 x 323 x 134                  |
| Mounting hole [mm] | 598 x 318 x 70                   |