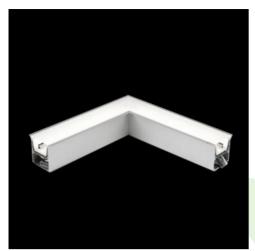

## **Description**

The group of X-line luminaries is made of aluminum profile with opal diffuser or micro-prismatic diffuser. The luminaries may be joined with special connectors providing great freedom in arranging elements of the system and its functionality.

#### Mechanical data

| Assembly           | mounted in plasterboard ceilings |
|--------------------|----------------------------------|
| Material           | aluminum                         |
| Color              | anodised aluminum                |
| Diffuser           | PLX (PMMA opal)                  |
| Impact resistant   | IK04                             |
| Dimensions [mm]    | 603 x 323 x 134                  |
| Mounting hole [mm] | 598 x 318 x 70                   |