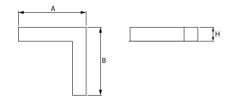

#### Mechanical data

| Assembly           | mounted in plasterboard ceilings |
|--------------------|----------------------------------|
| Material           | aluminum                         |
| Color              | anodised aluminum                |
| Diffuser           | PLX (PMMA opal)                  |
| Impact resistant   | IK04                             |
| Dimensions [mm]    | 603 x 323 x 134                  |
| Mounting hole [mm] | 598 x 318 x 70                   |