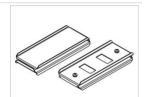

| DIM DALI (EDD)                         |
| Power factor cos φ                  | >0,95                                  |
| Circuit load capacity               | 17 (B10), 28 (B16), 26 (C10), 41 (C16) |

#### Mechanical data



| Assembly           | mounted in plasterboard ceilings |
|--------------------|----------------------------------|
| Material           | aluminum                         |
| Color              | anodised aluminum                |
| Diffuser           | PLX (PMMA opal)                  |
| Impact resistant   | IK04                             |
| Dimensions [mm]    | 603 x 323 x 134                  |
| Mounting hole [mm] | 598 x 318 x 70                   |



# A graph of light



### **Accessories**

Index 0E1XLL-SLED

Name X-LINE Clamp for line luminaires