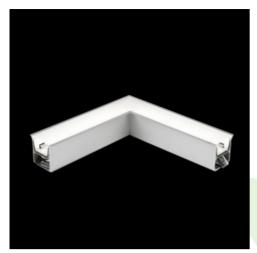

## **Description**

The group of X-line luminaries is made of aluminum profile with opal diffuser or micro-prismatic diffuser. The luminaries may be joined with special connectors providing great freedom in arranging elements of the system and its functionality.

#### **Product information**

Category Recessed luminaires

Family X-LINE G/K LED CONNECTOR L

Name X-LINE G/K LED 3300 PLX EDD 24 830 LINE-1S / CONNECTOR TYPE-LF 600/300

Index 19.4173.5413.24