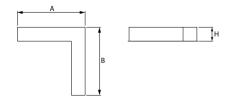

#### Mechanical data

| Assembly           | mounted in plasterboard ceilings |
|--------------------|----------------------------------|
| Material           | aluminum                         |
| Color              | anodised aluminum                |
| Diffuser           | PLX (PMMA opal)                  |
| Impact resistant   | IK04                             |
| Dimensions [mm]    | 603 x 323 x 134                  |
| Mounting hole [mm] | 598 x 318 x 70                   |