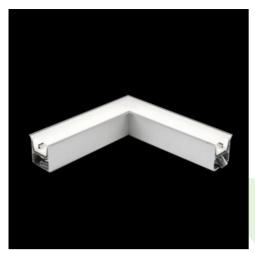

## **Description**

The group of X-line luminaries is made of aluminum profile with opal diffuser or micro-prismatic diffuser. The luminaries may be joined with special connectors providing great freedom in arranging elements of the system and its functionality.

#### Mechanical data

| Assembly           | mounted in plasterboard ceilings |
|--------------------|----------------------------------|
| Material           | aluminum                         |
| Color              | anodised aluminum                |
| Diffuser           | PLX (PMMA opal)                  |
| Impact resistant   | IK04                             |
| Dimensions [mm]    | 603 x 323 x 134                  |
| Mounting hole [mm] | 598 x 318 x 70                   |