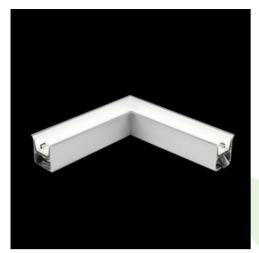

## **Description**

The group of X-line luminaries is made of aluminum profile with opal diffuser or micro-prismatic diffuser. The luminaries may be joined with special connectors providing great freedom in arranging elements of the system and its functionality.

#### Mechanical data

| Assembly           | mounted in plasterboard ceilings |
|--------------------|----------------------------------|
| Material           | aluminum                         |
| Color              | anodised aluminum                |
| Diffuser           | PLX (PMMA opal)                  |
| Impact resistant   | IK04                             |
| Dimensions [mm]    | 603 x 323 x 134                  |
| Mounting hole [mm] | 598 x 318 x 70                   |