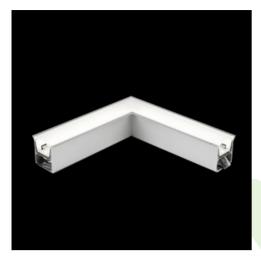

Product: X-LINE G/K LED 3300 PLX EDD 24 840 LINE-1S / CONNECTOR TYPE-LD 600/300

Index: 19.4173.5223.24

## **Description**

The group of X-line luminaries is made of aluminum profile with opal diffuser or micro-prismatic diffuser. The luminaries may be joined with special connectors providing great freedom in arranging elements of the system and its functionality.

#### **Product information**

Category Recessed luminaires

Family X-LINE G/K LED CONNECTOR L

Name X-LINE G/K LED 3300 PLX EDD 24 840 LINE-1S / CONNECTOR TYPE-LD 600/300

Index 19.4173.5223.24