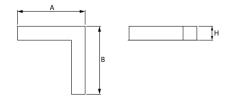

#### Mechanical data

| Assembly           | mounted in plasterboard ceilings |
|--------------------|----------------------------------|
| Material           | aluminum                         |
| Color              | anodised aluminum                |
| Diffuser           | PLX (PMMA opal)                  |
| Impact resistant   | IK04                             |
| Dimensions [mm]    | 603 x 323 x 134                  |
| Mounting hole [mm] | 598 x 318 x 70                   |