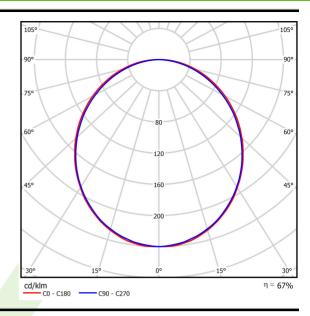

## Light and electrical data

| Light source                        | LED                                    |
|-------------------------------------|----------------------------------------|
| Luminous flux LED [lm]              | 3316                                   |
| LED power [W]                       | 17,4                                   |
| Luminaire luminous flux [lm]        | 2210                                   |
| Power of luminaire [W]              | 19,2                                   |
| Luminaire's light efficiency [lm/W] | 115,1                                  |
| Color of the light [K]              | 3000                                   |
| CRI                                 | >80                                    |
| SDCM (LED sources)                  | 3                                      |
| Beam angle [°]                      | (C0-C180) / (C90-C270) - 109° / 107,2° |
| Protection against electric shock   | I                                      |
| Protection degree                   | IP20/44                                |
| Voltage                             | 220240 V, 5060 Hz                      |
| Lifetime of LED sources [h]         | 100000 (1) / 147000 (2)                |
| Lx/By                               | L80/B10 (1) / L70/B50 (2)              |
| Operating temperature range [°C]    | 5 ÷ 30                                 |
| Driver                              | standard on/off (E)                    |
| Power factor cos φ                  | >0,95                                  |
| Circuit load capacity               | 30 (B10), 48 (B16), 43 (C10), 70 (C16) |
|                                     |                                        |

# A graph of light