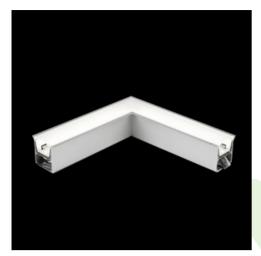

Product: X-LINE G/K LED 3300 PLX EDD 24 840 LINE-1S / CONNECTOR TYPE-LC 600/300

Index: 19.4173.5123.24

## **Description**

The group of X-line luminaries is made of aluminum profile with opal diffuser or micro-prismatic diffuser. The luminaries may be joined with special connectors providing great freedom in arranging elements of the system and its functionality.

#### **Product information**

Category Recessed luminaires

Family X-LINE G/K LED CONNECTOR L

Name X-LINE G/K LED 3300 PLX EDD 24 840 LINE-1S / CONNECTOR TYPE-LC 600/300

Index 19.4173.5123.24

#### Mechanical data

| Assembly           | mounted in plasterboard ceilings |
|--------------------|----------------------------------|
| Material           | aluminum                         |
| Color              | anodised aluminum                |
| Diffuser           | PLX (PMMA opal)                  |
| Impact resistant   | IK04                             |
| Dimensions [mm]    | 603 x 323 x 134                  |
| Mounting hole [mm] | 598 x 318 x 70                   |