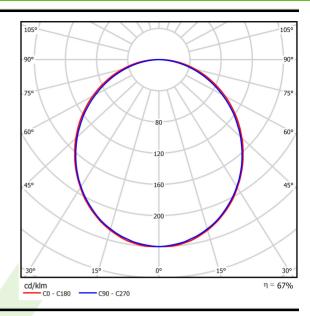

## Light and electrical data

| Light source                        | LED                                    |
|-------------------------------------|----------------------------------------|
| Luminous flux LED [lm]              | 3436                                   |
| LED power [W]                       | 17,4                                   |
| Luminaire luminous flux [lm]        | 2290                                   |
| Power of luminaire [W]              | 19,2                                   |
| Luminaire's light efficiency [lm/W] | 119,3                                  |
| Color of the light [K]              | 4000                                   |
| CRI                                 | >80                                    |
| SDCM (LED sources)                  | 3                                      |
| Beam angle [°]                      | (C0-C180) / (C90-C270) - 109° / 107,2° |
| Protection against electric shock   | I                                      |
| Protection degree                   | IP20/44                                |
| Voltage                             | 220240 V, 5060 Hz                      |
| Lifetime of LED sources [h]         | 100000 (1) / 147000 (2)                |
| Lx/By                               | L80/B10 (1) / L70/B50 (2)              |
| Operating temperature range [°C]    | 5 ÷ 30                                 |
| Driver                              | DIM DALI (EDD)                         |
| Power factor cos φ                  | >0,95                                  |
| Circuit load capacity               | 17 (B10), 28 (B16), 26 (C10), 41 (C16) |

# A graph of light