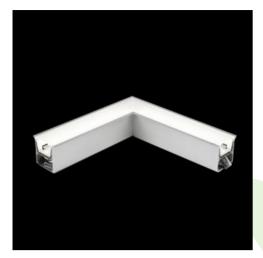

## **Description**

The group of X-line luminaries is made of aluminum profile with opal diffuser or micro-prismatic diffuser. The luminaries may be joined with special connectors providing great freedom in arranging elements of the system and its functionality.

#### Mechanical data

| Assembly           | mounted in plasterboard ceilings |
|--------------------|----------------------------------|
| Material           | aluminum                         |
| Color              | anodised aluminum                |
| Diffuser           | PLX (PMMA opal)                  |
| Impact resistant   | IK04                             |
| Dimensions [mm]    | 603 x 323 x 134                  |
| Mounting hole [mm] | 598 x 318 x 70                   |