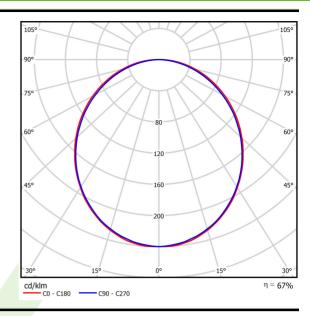

## Light and electrical data

| Light source                        | LED                                    |
|-------------------------------------|----------------------------------------|
| Luminous flux LED [lm]              | 3436                                   |
| LED power [W]                       | 17,4                                   |
| Luminaire luminous flux [lm]        | 2290                                   |
| Power of luminaire [W]              | 19,2                                   |
| Luminaire's light efficiency [lm/W] | 119,3                                  |
| Color of the light [K]              | 4000                                   |
| CRI                                 | >80                                    |
| SDCM (LED sources)                  | 3                                      |
| Beam angle [°]                      | (C0-C180) / (C90-C270) - 109° / 107,2° |
| Protection against electric shock   | I                                      |
| Protection degree                   | IP20/44                                |
| Voltage                             | 220240 V, 5060 Hz                      |
| Lifetime of LED sources [h]         | 100000 (1) / 147000 (2)                |
| Lx/By                               | L80/B10 (1) / L70/B50 (2)              |
| Operating temperature range [°C]    | 5 ÷ 30                                 |
| Driver                              | standard on/off (E)                    |
| Power factor cos φ                  | >0,95                                  |
| Circuit load capacity               | 30 (B10), 48 (B16), 43 (C10), 70 (C16) |

# A graph of light