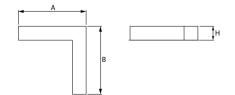

#### Mechanical data

| Assembly           | mounted in plasterboard ceilings |
|--------------------|----------------------------------|
| Material           | aluminum                         |
| Color              | anodised aluminum                |
| Diffuser           | PLX (PMMA opal)                  |
| Impact resistant   | IK04                             |
| Dimensions [mm]    | 603 x 323 x 134                  |
| Mounting hole [mm] | 598 x 318 x 70                   |