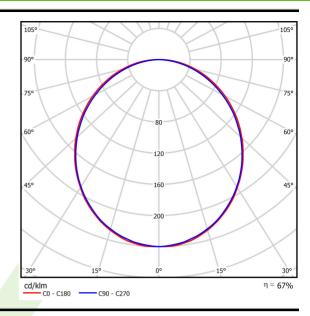

## Light and electrical data

| Light source                        | LED                                    |
|-------------------------------------|----------------------------------------|
| Luminous flux LED [lm]              | 3316                                   |
| LED power [W]                       | 17,4                                   |
| Luminaire luminous flux [lm]        | 2210                                   |
| Power of luminaire [W]              | 19,2                                   |
| Luminaire's light efficiency [lm/W] | 115,1                                  |
| Color of the light [K]              | 3000                                   |
| CRI                                 | >80                                    |
| SDCM (LED sources)                  | 3                                      |
| Beam angle [°]                      | (C0-C180) / (C90-C270) - 109° / 107,2° |
| Protection against electric shock   | I                                      |
| Protection degree                   | IP20/44                                |
| Voltage                             | 220240 V, 5060 Hz                      |
| Lifetime of LED sources [h]         | 100000 (1) / 147000 (2)                |
| Lx/By                               | L80/B10 (1) / L70/B50 (2)              |
| Operating temperature range [°C]    | 5 ÷ 30                                 |
| Driver                              | DIM DALI (EDD)                         |
| Power factor cos φ                  | >0,95                                  |
| Circuit load capacity               | 17 (B10), 28 (B16), 26 (C10), 41 (C16) |

# A graph of light