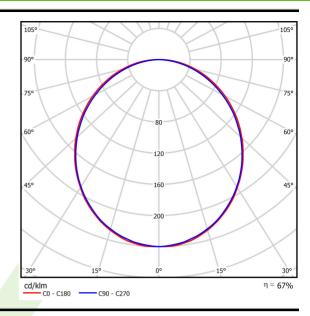

## Light and electrical data

| Light source                        | LED                                    |
|-------------------------------------|----------------------------------------|
| Luminous flux LED [lm]              | 3316                                   |
| LED power [W]                       | 17,4                                   |
| Luminaire luminous flux [lm]        | 2210                                   |
| Power of luminaire [W]              | 19,2                                   |
| Luminaire's light efficiency [lm/W] | 115,1                                  |
| Color of the light [K]              | 3000                                   |
| CRI                                 | >80                                    |
| SDCM (LED sources)                  | 3                                      |
| Beam angle [°]                      | (C0-C180) / (C90-C270) - 109° / 107,2° |
| Protection against electric shock   | I                                      |
| Protection degree                   | IP20/44                                |
| Voltage                             | 220240 V, 5060 Hz                      |
| Lifetime of LED sources [h]         | 100000 (1) / 147000 (2)                |
| Lx/By                               | L80/B10 (1) / L70/B50 (2)              |
| Operating temperature range [°C]    | 5 ÷ 30                                 |
| Driver                              | standard on/off (E)                    |
| Power factor cos φ                  | >0,95                                  |
| Circuit load capacity               | 30 (B10), 48 (B16), 43 (C10), 70 (C16) |