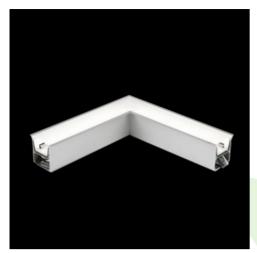

## **Description**

Index

The group of X-line luminaries is made of aluminum profile with opal diffuser or micro-prismatic diffuser. The luminaries may be joined with special connectors providing great freedom in arranging elements of the system and its functionality.

#### **Product information**

Category Recessed luminaires

Family X-LINE G/K LED CONNECTOR L

Name X-LINE G/K LED 3300 PLX E 24 830 LINE-S / CONNECTOR TYPE-LC 600/300

19.4173.5111.24

#### Mechanical data

| Assembly           | mounted in plasterboard ceilings |
|--------------------|----------------------------------|
| Material           | aluminum                         |
| Color              | anodised aluminum                |
| Diffuser           | PLX (PMMA opal)                  |
| Impact resistant   | IK04                             |
| Dimensions [mm]    | 603 x 323 x 134                  |
| Mounting hole [mm] | 598 x 318 x 70                   |