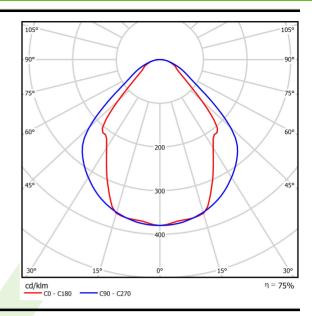

# A graph of light

## Light and electrical data

| Light source                        | LED                                     |
|-------------------------------------|-----------------------------------------|
| Luminous flux LED [lm]              | 2617                                    |
| LED power [W]                       | 13,3                                    |
| Luminaire luminous flux [lm]        | 1971                                    |
| Power of luminaire [W]              | 14,4                                    |
| Luminaire's light efficiency [lm/W] | 136,9                                   |
| Color of the light [K]              | 4000                                    |
| CRI                                 | >80                                     |
| SDCM (LED sources)                  | 3                                       |
| Beam angle [°]                      | (C0-C180) / (C90-C270) - 82,8° / 97,2°  |
| Protection against electric shock   | I                                       |
| Protection degree                   | IP20/44                                 |
| Voltage                             | 220240 V, 5060 Hz                       |
| Lifetime of LED sources [h]         | 100000 (1) / 147000 (2)                 |
| Lx/By                               | L80/B10 (1) / L70/B50 (2)               |
| Operating temperature range [°C]    | 5 ÷ 30                                  |
| Driver                              | standard on/off (E)                     |
| Power factor cos φ                  | >0,95                                   |
| Circuit load capacity               | 46 (B10), 74 (B16), 72 (C10), 115 (C16) |