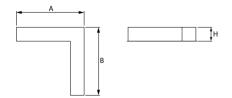

#### Mechanical data

| mounted in plasterboard ceilings          |
|-------------------------------------------|
| aluminum                                  |
| anodised aluminum                         |
| Micro-PRM (micro-prismatic diffuser PMMA) |
| IK04                                      |
| 2,87                                      |
| 603 x 603 x 134                           |
| 598 x 598 x 70                            |
|                                           |