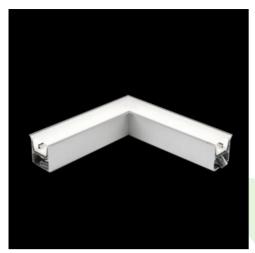

## **Description**

The group of X-line luminaries is made of aluminum profile with opal diffuser or micro-prismatic diffuser. The luminaries may be joined with special connectors providing great freedom in arranging elements of the system and its functionality.

### **Accessories**

Index 0E1XLL-SLED

Name X-LINE Clamp for line luminaires