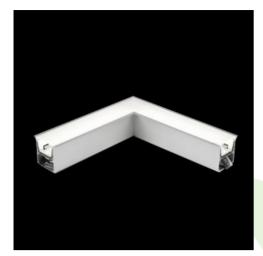

Product: X-LINE G/K LED 2600 MICRO-PRM EDD 24 830 LINE-1S / CONNECTOR TYPE-LB 600/600

Index: 19.4173.4613.24

### **Description**

Index

The group of X-line luminaries is made of aluminum profile with opal diffuser or micro-prismatic diffuser. The luminaries may be joined with special connectors providing great freedom in arranging elements of the system and its functionality.

#### **Product information**

Category Recessed luminaires X-LINE G/K LED CONNECTOR L Family Name X-LINE G/K LED 2600 MICRO-PRM EDD 24 830 LINE-1S / CONNECTOR TYPE-LB 600/600 19.4173.4613.24