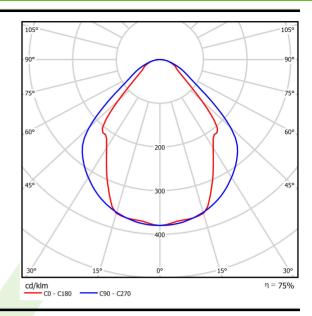

## Light and electrical data

| Light source                        | LED                                    |
|-------------------------------------|----------------------------------------|
| Luminous flux LED [lm]              | 2525                                   |
| LED power [W]                       | 13,3                                   |
| Luminaire luminous flux [lm]        | 1902                                   |
| Power of luminaire [W]              | 14,4                                   |
| Luminaire's light efficiency [lm/W] | 132,1                                  |
| Color of the light [K]              | 3000                                   |
| CRI                                 | >80                                    |
| SDCM (LED sources)                  | 3                                      |
| Beam angle [°]                      | (C0-C180) / (C90-C270) - 82,8° / 97,2° |
| Protection against electric shock   | I                                      |
| Protection degree                   | IP20/44                                |
| Voltage                             | 220240 V, 5060 Hz                      |
| Lifetime of LED sources [h]         | 100000 (1) / 147000 (2)                |
| Lx/By                               | L80/B10 (1) / L70/B50 (2)              |
| Operating temperature range [°C]    | 5 ÷ 30                                 |
| Driver                              | DIM DALI (EDD)                         |
| Power factor cos φ                  | >0,95                                  |
| Circuit load capacity               | 17 (B10), 28 (B16), 26 (C10), 41 (C16) |

# A graph of light