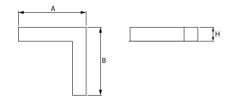

#### Mechanical data

| Assembly           | mounted in plasterboard ceilings          |
|--------------------|-------------------------------------------|
| Material           | aluminum                                  |
| Color              | anodised aluminum                         |
| Diffuser           | Micro-PRM (micro-prismatic diffuser PMMA) |
| Impact resistant   | IK04                                      |
| Dimensions [mm]    | 603 x 603 x 134                           |
| Mounting hole [mm] | 598 x 598 x 70                            |