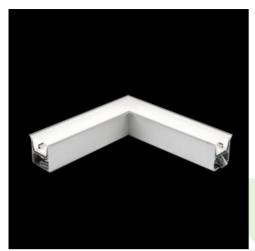

## **Description**

Index

The group of X-line luminaries is made of aluminum profile with opal diffuser or micro-prismatic diffuser. The luminaries may be joined with special connectors providing great freedom in arranging elements of the system and its functionality.

#### Mechanical data

| Assembly           | mounted in plasterboard ceilings          |
|--------------------|-------------------------------------------|
| Material           | aluminum                                  |
| Color              | anodised aluminum                         |
| Diffuser           | Micro-PRM (micro-prismatic diffuser PMMA) |
| Impact resistant   | IK04                                      |
| Dimensions [mm]    | 603 x 603 x 134                           |
| Mounting hole [mm] | 598 x 598 x 70                            |