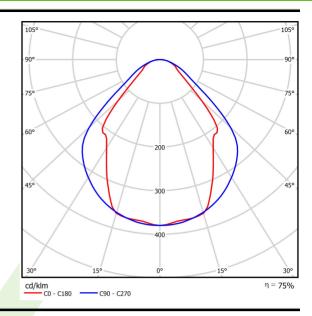

#### **Product information**

Category Recessed luminaires X-LINE G/K LED CONNECTOR L Family Name X-LINE G/K LED 2600 MICRO-PRM EDD 24 830 LINE-1S / **CONNECTOR TYPE-LA 600/600** 19.4173.4513.24

| Light source                        | LED                                    |
|-------------------------------------|----------------------------------------|
| Luminous flux LED [lm]              | 2525                                   |
| LED power [W]                       | 13,3                                   |
| Luminaire luminous flux [lm]        | 1902                                   |
| Power of luminaire [W]              | 14,4                                   |
| Luminaire's light efficiency [lm/W] | 132,1                                  |
| Color of the light [K]              | 3000                                   |
| CRI                                 | >80                                    |
| SDCM (LED sources)                  | 3                                      |
| Beam angle [°]                      | (C0-C180) / (C90-C270) - 82,8° / 97,2° |
| Protection against electric shock   | I                                      |
| Protection degree                   | IP20/44                                |
| Voltage                             | 220240 V, 5060 Hz                      |
| Lifetime of LED sources [h]         | 100000 (1) / 147000 (2)                |
| Lx/By                               | L80/B10 (1) / L70/B50 (2)              |
| Operating temperature range [°C]    | 5 ÷ 30                                 |
| Driver                              | DIM DALI (EDD)                         |
| Power factor cos φ                  | >0,95                                  |
| Circuit load capacity               | 17 (B10), 28 (B16), 26 (C10), 41 (C16) |
|                                     |                                        |