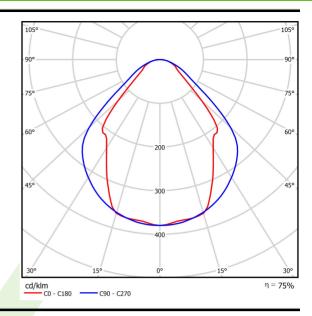

## Light and electrical data

| Light source                        | LED                                     |
|-------------------------------------|-----------------------------------------|
| Luminous flux LED [lm]              | 2525                                    |
| LED power [W]                       | 13,3                                    |
| Luminaire luminous flux [lm]        | 1902                                    |
| Power of luminaire [W]              | 14,4                                    |
| Luminaire's light efficiency [lm/W] | 132,1                                   |
| Color of the light [K]              | 3000                                    |
| CRI                                 | >80                                     |
| SDCM (LED sources)                  | 3                                       |
| Beam angle [°]                      | (C0-C180) / (C90-C270) - 82,8° / 97,2°  |
| Protection against electric shock   | 1                                       |
| Protection degree                   | IP20/44                                 |
| Voltage                             | 220240 V, 5060 Hz                       |
| Lifetime of LED sources [h]         | 100000 (1) / 147000 (2)                 |
| Lx/By                               | L80/B10 (1) / L70/B50 (2)               |
| Operating temperature range [°C]    | 5 ÷ 30                                  |
| Driver                              | standard on/off (E)                     |
| Power factor cos φ                  | >0,95                                   |
| Circuit load capacity               | 46 (B10), 74 (B16), 72 (C10), 115 (C16) |

# A graph of light