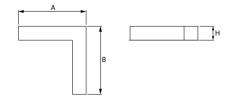

#### Mechanical data

| Assembly           | mounted in plasterboard ceilings          |
|--------------------|-------------------------------------------|
| Material           | aluminum                                  |
| Color              | anodised aluminum                         |
| Diffuser           | Micro-PRM (micro-prismatic diffuser PMMA) |
| Impact resistant   | IK04                                      |
| Dimensions [mm]    | 603 x 603 x 134                           |
| Mounting hole [mm] | 598 x 598 x 70                            |