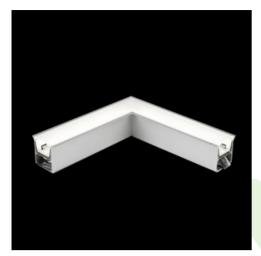

## **Description**

The group of X-line luminaries is made of aluminum profile with opal diffuser or micro-prismatic diffuser. The luminaries may be joined with special connectors providing great freedom in arranging elements of the system and its functionality.

#### Mechanical data

| Assembly           | mounted in plasterboard ceilings          |
|--------------------|-------------------------------------------|
| Material           | aluminum                                  |
| Color              | anodised aluminum                         |
| Diffuser           | Micro-PRM (micro-prismatic diffuser PMMA) |
| Impact resistant   | IK04                                      |
| Dimensions [mm]    | 603 x 603 x 134                           |
| Mounting hole [mm] | 598 x 598 x 70                            |