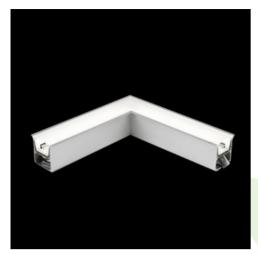

## **Description**

The group of X-line luminaries is made of aluminum profile with opal diffuser or micro-prismatic diffuser. The luminaries may be joined with special connectors providing great freedom in arranging elements of the system and its functionality.

#### **Product information**

Category Recessed luminaires

Family X-LINE G/K LED CONNECTOR L

Name X-LINE G/K LED 2600 PLX EDD 24 840 LINE-1S / CONNECTOR TYPE-LB 600/600

Index 19.4173.3623.24

#### Mechanical data

| Assembly           | mounted in plasterboard ceilings |
|--------------------|----------------------------------|
| Material           | aluminum                         |
| Color              | anodised aluminum                |
| Diffuser           | PLX (PMMA opal)                  |
| Impact resistant   | IK04                             |
| Dimensions [mm]    | 603 x 603 x 134                  |
| Mounting hole [mm] | 598 x 598 x 70                   |