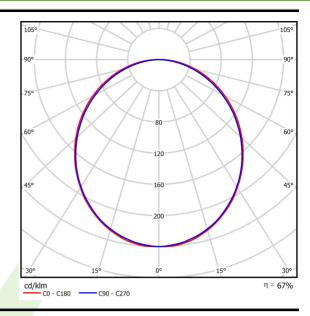

## Light and electrical data

| Light source                        | LED                                     |
|-------------------------------------|-----------------------------------------|
| Luminous flux LED [lm]              | 2617                                    |
| LED power [W]                       | 13,3                                    |
| Luminaire luminous flux [lm]        | 1744                                    |
| Power of luminaire [W]              | 14,4                                    |
| Luminaire's light efficiency [lm/W] | 121,1                                   |
| Color of the light [K]              | 4000                                    |
| CRI                                 | >80                                     |
| SDCM (LED sources)                  | 3                                       |
| Beam angle [°]                      | (C0-C180) / (C90-C270) - 109° / 107,2°  |
| Protection against electric shock   | 1                                       |
| Protection degree                   | IP20/44                                 |
| Voltage                             | 220240 V, 5060 Hz                       |
| Lifetime of LED sources [h]         | 100000 (1) / 147000 (2)                 |
| Lx/By                               | L80/B10 (1) / L70/B50 (2)               |
| Operating temperature range [°C]    | 5 ÷ 30                                  |
| Driver                              | standard on/off (E)                     |
| Power factor cos φ                  | >0,95                                   |
| Circuit load capacity               | 46 (B10), 74 (B16), 72 (C10), 115 (C16) |

# A graph of light