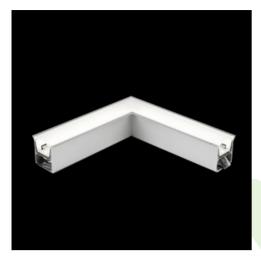

## **Description**

The group of X-line luminaries is made of aluminum profile with opal diffuser or micro-prismatic diffuser. The luminaries may be joined with special connectors providing great freedom in arranging elements of the system and its functionality.

### **Accessories**

Index 0E1XLL-SLED

Name X-LINE Clamp for line luminaires