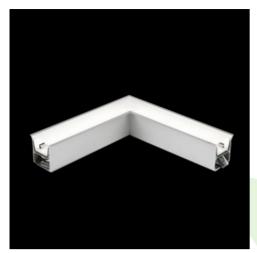

## **Description**

The group of X-line luminaries is made of aluminum profile with opal diffuser or micro-prismatic diffuser. The luminaries may be joined with special connectors providing great freedom in arranging elements of the system and its functionality.

#### Mechanical data

| Assembly           | mounted in plasterboard ceilings |
|--------------------|----------------------------------|
| Material           | aluminum                         |
| Color              | anodised aluminum                |
| Diffuser           | PLX (PMMA opal)                  |
| Impact resistant   | IK04                             |
| Weight [kg]        | 2,8                              |
| Dimensions [mm]    | 603 x 603 x 134                  |
| Mounting hole [mm] | 598 x 598 x 70                   |