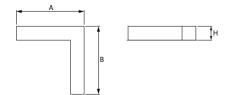

#### Mechanical data

| Assembly           | mounted in plasterboard ceilings |
|--------------------|----------------------------------|
| Material           | aluminum                         |
| Color              | anodised aluminum                |
| Diffuser           | PLX (PMMA opal)                  |
| Impact resistant   | IK04                             |
| Weight [kg]        | 2,8                              |
| Dimensions [mm]    | 603 x 603 x 134                  |
| Mounting hole [mm] | 598 x 598 x 70                   |