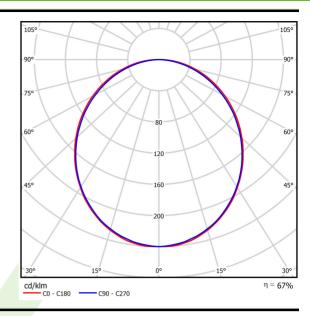

## Light and electrical data

| Light source                        | LED                                    |
|-------------------------------------|----------------------------------------|
| Luminous flux LED [lm]              | 2617                                   |
| LED power [W]                       | 13,3                                   |
| Luminaire luminous flux [lm]        | 1744                                   |
| Power of luminaire [W]              | 14,4                                   |
| Luminaire's light efficiency [lm/W] | 121,1                                  |
| Color of the light [K]              | 4000                                   |
| CRI                                 | >80                                    |
| SDCM (LED sources)                  | 3                                      |
| Beam angle [°]                      | (C0-C180) / (C90-C270) - 109° / 107,2° |
| Protection against electric shock   | I                                      |
| Protection degree                   | IP20/44                                |
| Voltage                             | 220240 V, 5060 Hz                      |
| Lifetime of LED sources [h]         | 100000 (1) / 147000 (2)                |
| Lx/By                               | L80/B10 (1) / L70/B50 (2)              |
| Operating temperature range [°C]    | 5 ÷ 30                                 |
| Driver                              | DIM DALI (EDD)                         |
| Power factor cos φ                  | >0,95                                  |
| Circuit load capacity               | 17 (B10), 28 (B16), 26 (C10), 41 (C16) |

# A graph of light