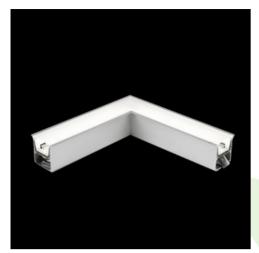

## **Description**

The group of X-line luminaries is made of aluminum profile with opal diffuser or micro-prismatic diffuser. The luminaries may be joined with special connectors providing great freedom in arranging elements of the system and its functionality.

#### Mechanical data

| Assembly           | mounted in plasterboard ceilings |
|--------------------|----------------------------------|
| Material           | aluminum                         |
| Color              | anodised aluminum                |
| Diffuser           | PLX (PMMA opal)                  |
| Impact resistant   | IK04                             |
| Weight [kg]        | 2,8                              |
| Dimensions [mm]    | 603 x 603 x 134                  |
| Mounting hole [mm] | 598 x 598 x 70                   |

### **Accessories**

Index 0E1XLL-SLED

Name X-LINE Clamp for line luminaires