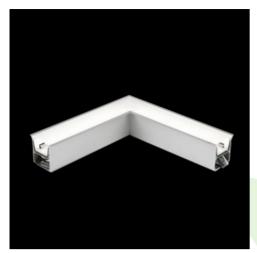

Product: X-LINE G/K LED 2600 PLX E 24 840 LINE-S / CONNECTOR TYPE-LA 600/600

Index: 19.4173.3521.24

## **Description**

The group of X-line luminaries is made of aluminum profile with opal diffuser or micro-prismatic diffuser. The luminaries may be joined with special connectors providing great freedom in arranging elements of the system and its functionality.

#### **Product information**

Category Recessed luminaires

Family X-LINE G/K LED CONNECTOR L

Name X-LINE G/K LED 2600 PLX E 24 840 LINE-S / CONNECTOR TYPE-LA 600/600

19.4173.3521.24

Index