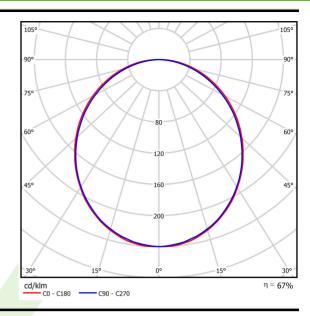

## Light and electrical data

| Light source                        | LED                                     |
|-------------------------------------|-----------------------------------------|
| Luminous flux LED [lm]              | 2617                                    |
| LED power [W]                       | 13,3                                    |
| Luminaire luminous flux [lm]        | 1744                                    |
| Power of luminaire [W]              | 14,4                                    |
| Luminaire's light efficiency [lm/W] | 121,1                                   |
| Color of the light [K]              | 4000                                    |
| CRI                                 | >80                                     |
| SDCM (LED sources)                  | 3                                       |
| Beam angle [°]                      | (C0-C180) / (C90-C270) - 109° / 107,2°  |
| Protection against electric shock   | I                                       |
| Protection degree                   | IP20/44                                 |
| Voltage                             | 220240 V, 5060 Hz                       |
| Lifetime of LED sources [h]         | 100000 (1) / 147000 (2)                 |
| Lx/By                               | L80/B10 (1) / L70/B50 (2)               |
| Operating temperature range [°C]    | 5 ÷ 30                                  |
| Driver                              | standard on/off (E)                     |
| Power factor cos φ                  | >0,95                                   |
| Circuit load capacity               | 46 (B10), 74 (B16), 72 (C10), 115 (C16) |

# A graph of light