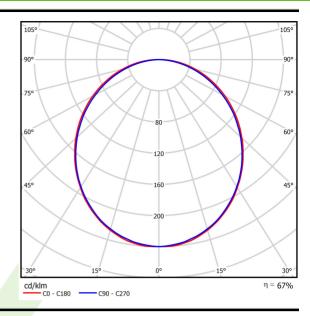

## Light and electrical data

| Light source                        | LED                                     |
|-------------------------------------|-----------------------------------------|
| Luminous flux LED [lm]              | 2525                                    |
| LED power [W]                       | 13,3                                    |
| Luminaire luminous flux [lm]        | 1683                                    |
| Power of luminaire [W]              | 14,4                                    |
| Luminaire's light efficiency [lm/W] | 116,9                                   |
| Color of the light [K]              | 3000                                    |
| CRI                                 | >80                                     |
| SDCM (LED sources)                  | 3                                       |
| Beam angle [°]                      | (C0-C180) / (C90-C270) - 109° / 107,2°  |
| Protection against electric shock   | I                                       |
| Protection degree                   | IP20/44                                 |
| Voltage                             | 220240 V, 5060 Hz                       |
| Lifetime of LED sources [h]         | 100000 (1) / 147000 (2)                 |
| Lx/By                               | L80/B10 (1) / L70/B50 (2)               |
| Operating temperature range [°C]    | 5 ÷ 30                                  |
| Driver                              | standard on/off (E)                     |
| Power factor cos φ                  | >0,95                                   |
| Circuit load capacity               | 46 (B10), 74 (B16), 72 (C10), 115 (C16) |

# A graph of light