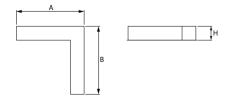

#### Mechanical data

| Assembly           | mounted in plasterboard ceilings |
|--------------------|----------------------------------|
| Material           | aluminum                         |
| Color              | anodised aluminum                |
| Diffuser           | PLX (PMMA opal)                  |
| Impact resistant   | IK04                             |
| Weight [kg]        | 2,8                              |
| Dimensions [mm]    | 603 x 603 x 134                  |
| Mounting hole [mm] | 598 x 598 x 70                   |
|                    |                                  |