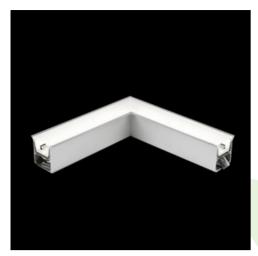

## **Description**

The group of X-line luminaries is made of aluminum profile with opal diffuser or micro-prismatic diffuser. The luminaries may be joined with special connectors providing great freedom in arranging elements of the system and its functionality.

#### **Product information**

Category Recessed luminaires

Family X-LINE G/K LED CONNECTOR L

Name X-LINE G/K LED 2600 PLX E 24 830 LINE-S / CONNECTOR TYPE-LA 600/600

19.4173.3511.24

Index