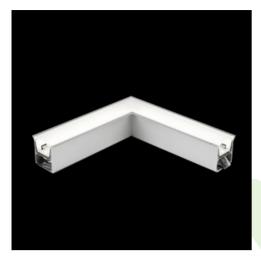

Product: X-LINE G/K LED 1950 MICRO-PRM EDD 24 840 LINE-1S / CONNECTOR TYPE-LF 600/300

Index: 19.4173.2423.24

### **Description**

The group of X-line luminaries is made of aluminum profile with opal diffuser or micro-prismatic diffuser. The luminaries may be joined with special connectors providing great freedom in arranging elements of the system and its functionality.

#### **Product information**

Category Recessed luminaires

Family X-LINE G/K LED CONNECTOR L

Name X-LINE G/K LED 1950 MICRO-PRM EDD 24 840 LINE-1S / CONNECTOR TYPE-LF 600/300

Index 19.4173.2423.24

#### Mechanical data

| Assembly           | mounted in plasterboard ceilings          |
|--------------------|-------------------------------------------|
| Material           | aluminum                                  |
| Color              | anodised aluminum                         |
| Diffuser           | Micro-PRM (micro-prismatic diffuser PMMA) |
| Impact resistant   | IK04                                      |
| Dimensions [mm]    | 603 x 323 x 134                           |
| Mounting hole [mm] | 598 x 318 x 70                            |