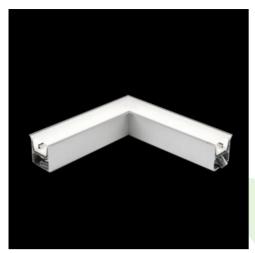

### **Description**

The group of X-line luminaries is made of aluminum profile with opal diffuser or micro-prismatic diffuser. The luminaries may be joined with special connectors providing great freedom in arranging elements of the system and its functionality.

#### Mechanical data

| Assembly           | mounted in plasterboard ceilings          |
|--------------------|-------------------------------------------|
| Material           | aluminum                                  |
| Color              | anodised aluminum                         |
| Diffuser           | Micro-PRM (micro-prismatic diffuser PMMA) |
| Impact resistant   | IK04                                      |
| Dimensions [mm]    | 603 x 323 x 134                           |
| Mounting hole [mm] | 598 x 318 x 70                            |