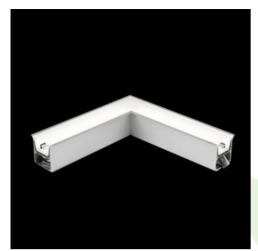

### **Description**

The group of X-line luminaries is made of aluminum profile with opal diffuser or micro-prismatic diffuser. The luminaries may be joined with special connectors providing great freedom in arranging elements of the system and its functionality.

#### Mechanical data

| Assembly           | mounted in plasterboard ceilings          |
|--------------------|-------------------------------------------|
| Material           | aluminum                                  |
| Color              | anodised aluminum                         |
| Diffuser           | Micro-PRM (micro-prismatic diffuser PMMA) |
| Impact resistant   | IK04                                      |
| Dimensions [mm]    | 603 x 323 x 134                           |
| Mounting hole [mm] | 598 x 318 x 70                            |