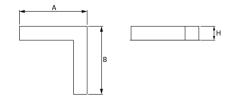

#### Mechanical data

| Assembly           | mounted in plasterboard ceilings          |
|--------------------|-------------------------------------------|
| Material           | aluminum                                  |
| Color              | anodised aluminum                         |
| Diffuser           | Micro-PRM (micro-prismatic diffuser PMMA) |
| Impact resistant   | IK04                                      |
| Dimensions [mm]    | 603 x 323 x 134                           |
| Mounting hole [mm] | 598 x 318 x 70                            |