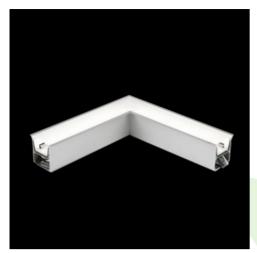

### **Description**

The group of X-line luminaries is made of aluminum profile with opal diffuser or micro-prismatic diffuser. The luminaries may be joined with special connectors providing great freedom in arranging elements of the system and its functionality.

#### Mechanical data

| Assembly           | mounted in plasterboard ceilings          |
|--------------------|-------------------------------------------|
| Material           | aluminum                                  |
| Color              | anodised aluminum                         |
| Diffuser           | Micro-PRM (micro-prismatic diffuser PMMA) |
| Impact resistant   | IK04                                      |
| Dimensions [mm]    | 603 x 323 x 134                           |
| Mounting hole [mm] | 598 x 318 x 70                            |

#### **Accessories**

Index 0E1XLL-SLED

Name X-LINE Clamp for line luminaires