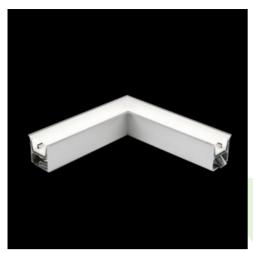

Product: X-LINE G/K LED 1950 MICRO-PRM EDD 24 840 LINE-1S / CONNECTOR TYPE-LE 600/300

Index: 19.4173.2323.24

### **Description**

The group of X-line luminaries is made of aluminum profile with opal diffuser or micro-prismatic diffuser. The luminaries may be joined with special connectors providing great freedom in arranging elements of the system and its functionality.

#### **Product information**

Category Recessed luminaires

Family X-LINE G/K LED CONNECTOR L

Name X-LINE G/K LED 1950 MICRO-PRM EDD 24 840 LINE-1S / CONNECTOR TYPE-LE 600/300

Index 19.4173.2323.24

#### Mechanical data

| Assembly           | mounted in plasterboard ceilings          |
|--------------------|-------------------------------------------|
| Material           | aluminum                                  |
| Color              | anodised aluminum                         |
| Diffuser           | Micro-PRM (micro-prismatic diffuser PMMA) |
| Impact resistant   | IK04                                      |
| Dimensions [mm]    | 603 x 323 x 134                           |
| Mounting hole [mm] | 598 x 318 x 70                            |