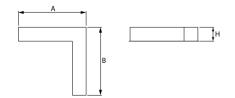

#### Mechanical data

| Assembly           | mounted in plasterboard ceilings          |
|--------------------|-------------------------------------------|
| Material           | aluminum                                  |
| Color              | anodised aluminum                         |
| Diffuser           | Micro-PRM (micro-prismatic diffuser PMMA) |
| Impact resistant   | IK04                                      |
| Dimensions [mm]    | 603 x 323 x 134                           |
| Mounting hole [mm] | 598 x 318 x 70                            |