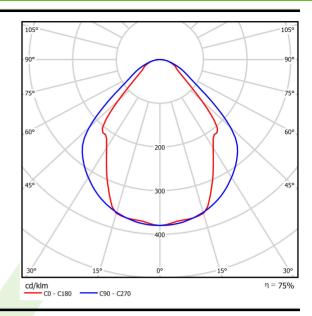

## Light and electrical data

| Light source                        | LED                                    |
|-------------------------------------|----------------------------------------|
| Luminous flux LED [lm]              | 1964                                   |
| LED power [W]                       | 10,3                                   |
| Luminaire luminous flux [lm]        | 1479                                   |
| Power of luminaire [W]              | 11,1                                   |
| Luminaire's light efficiency [lm/W] | 133,2                                  |
| Color of the light [K]              | 4000                                   |
| CRI                                 | >80                                    |
| SDCM (LED sources)                  | 3                                      |
| Beam angle [°]                      | (C0-C180) / (C90-C270) - 82,8° / 97,2° |
| Protection against electric shock   | I                                      |
| Protection degree                   | IP20/44                                |
| Voltage                             | 220240 V, 5060 Hz                      |
| Lifetime of LED sources [h]         | 100000 (1) / 147000 (2)                |
| Lx/By                               | L80/B10 (1) / L70/B50 (2)              |
| Operating temperature range [°C]    | 5 ÷ 30                                 |
| Driver                              | DIM DALI (EDD)                         |
| Power factor cos φ                  | >0,95                                  |
| Circuit load capacity               | 14 (B10), 24 (B16), 22 (C10), 36 (C16) |

# A graph of light