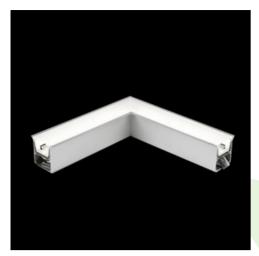

Product: X-LINE G/K LED 1950 MICRO-PRM EDD 24 830 LINE-1S / CONNECTOR TYPE-LE 600/300

Index: 19.4173.2313.24

### **Description**

The group of X-line luminaries is made of aluminum profile with opal diffuser or micro-prismatic diffuser. The luminaries may be joined with special connectors providing great freedom in arranging elements of the system and its functionality.

#### **Product information**

Category Recessed luminaires

Family X-LINE G/K LED CONNECTOR L

Name X-LINE G/K LED 1950 MICRO-PRM EDD 24 830 LINE-1S / CONNECTOR TYPE-LE 600/300

Index 19.4173.2313.24