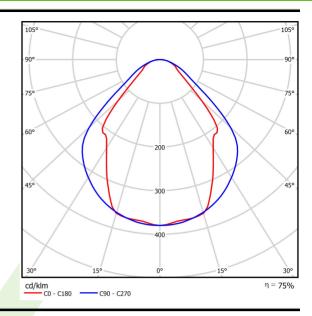

## Light and electrical data

| Light source                        | LED                                    |
|-------------------------------------|----------------------------------------|
| Luminous flux LED [lm]              | 1895                                   |
| LED power [W]                       | 10,3                                   |
| Luminaire luminous flux [lm]        | 1427                                   |
| Power of luminaire [W]              | 11,1                                   |
| Luminaire's light efficiency [lm/W] | 128,6                                  |
| Color of the light [K]              | 3000                                   |
| CRI                                 | >80                                    |
| SDCM (LED sources)                  | 3                                      |
| Beam angle [°]                      | (C0-C180) / (C90-C270) - 82,8° / 97,2° |
| Protection against electric shock   | 1                                      |
| Protection degree                   | IP20/44                                |
| Voltage                             | 220240 V, 5060 Hz                      |
| Lifetime of LED sources [h]         | 100000 (1) / 147000 (2)                |
| Lx/By                               | L80/B10 (1) / L70/B50 (2)              |
| Operating temperature range [°C]    | 5 ÷ 30                                 |
| Driver                              | DIM DALI (EDD)                         |
| Power factor cos φ                  | >0,95                                  |
| Circuit load capacity               | 14 (B10), 24 (B16), 22 (C10), 36 (C16) |

# A graph of light