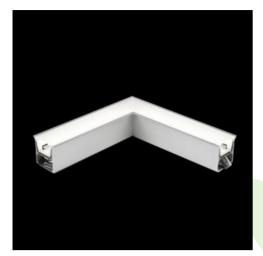

### **Description**

The group of X-line luminaries is made of aluminum profile with opal diffuser or micro-prismatic diffuser. The luminaries may be joined with special connectors providing great freedom in arranging elements of the system and its functionality.

#### Mechanical data

| Assembly           | mounted in plasterboard ceilings          |
|--------------------|-------------------------------------------|
| Material           | aluminum                                  |
| Color              | anodised aluminum                         |
| Diffuser           | Micro-PRM (micro-prismatic diffuser PMMA) |
| Impact resistant   | IK04                                      |
| Dimensions [mm]    | 603 x 323 x 134                           |
| Mounting hole [mm] | 598 x 318 x 70                            |