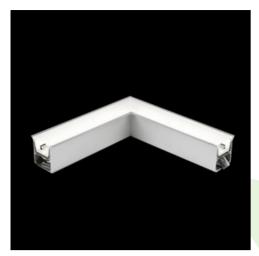

### **Description**

The group of X-line luminaries is made of aluminum profile with opal diffuser or micro-prismatic diffuser. The luminaries may be joined with special connectors providing great freedom in arranging elements of the system and its functionality.

#### Mechanical data

| Assembly           | mounted in plasterboard ceilings          |
|--------------------|-------------------------------------------|
| Material           | aluminum                                  |
| Color              | anodised aluminum                         |
| Diffuser           | Micro-PRM (micro-prismatic diffuser PMMA) |
| Impact resistant   | IK04                                      |
| Dimensions [mm]    | 603 x 323 x 134                           |
| Mounting hole [mm] | 598 x 318 x 70                            |