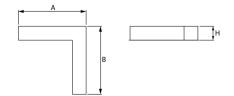

#### Mechanical data

| Assembly           | mounted in plasterboard ceilings          |
|--------------------|-------------------------------------------|
| Material           | aluminum                                  |
| Color              | anodised aluminum                         |
| Diffuser           | Micro-PRM (micro-prismatic diffuser PMMA) |
| Impact resistant   | IK04                                      |
| Dimensions [mm]    | 603 x 323 x 134                           |
| Mounting hole [mm] | 598 x 318 x 70                            |