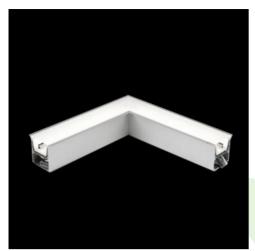

## **Description**

The group of X-line luminaries is made of aluminum profile with opal diffuser or micro-prismatic diffuser. The luminaries may be joined with special connectors providing great freedom in arranging elements of the system and its functionality.

#### Mechanical data

| Assembly           | mounted in plasterboard ceilings          |
|--------------------|-------------------------------------------|
| Material           | aluminum                                  |
| Color              | anodised aluminum                         |
| Diffuser           | Micro-PRM (micro-prismatic diffuser PMMA) |
| Impact resistant   | IK04                                      |
| Dimensions [mm]    | 603 x 323 x 134                           |
| Mounting hole [mm] | 598 x 318 x 70                            |