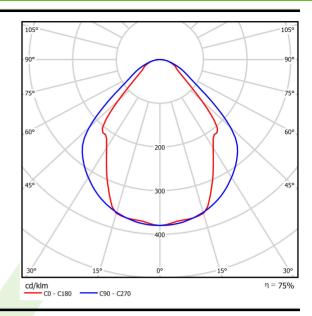

## Light and electrical data

| Light source                        | LED                                     |
|-------------------------------------|-----------------------------------------|
| Luminous flux LED [lm]              | 1964                                    |
| LED power [W]                       | 10,3                                    |
| Luminaire luminous flux [lm]        | 1479                                    |
| Power of luminaire [W]              | 11,1                                    |
| Luminaire's light efficiency [lm/W] | 133,2                                   |
| Color of the light [K]              | 4000                                    |
| CRI                                 | >80                                     |
| SDCM (LED sources)                  | 3                                       |
| Beam angle [°]                      | (C0-C180) / (C90-C270) - 82,8° / 97,2°  |
| Protection against electric shock   | I                                       |
| Protection degree                   | IP20/44                                 |
| Voltage                             | 220240 V, 5060 Hz                       |
| Lifetime of LED sources [h]         | 100000 (1) / 147000 (2)                 |
| Lx/By                               | L80/B10 (1) / L70/B50 (2)               |
| Operating temperature range [°C]    | 5 ÷ 30                                  |
| Driver                              | standard on/off (E)                     |
| Power factor cos φ                  | >0,95                                   |
| Circuit load capacity               | 46 (B10), 74 (B16), 72 (C10), 115 (C16) |