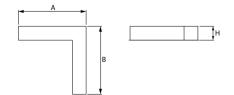

#### Mechanical data

| Assembly           | mounted in plasterboard ceilings          |
|--------------------|-------------------------------------------|
| Material           | aluminum                                  |
| Color              | anodised aluminum                         |
| Diffuser           | Micro-PRM (micro-prismatic diffuser PMMA) |
| Impact resistant   | IK04                                      |
| Dimensions [mm]    | 603 x 323 x 134                           |
| Mounting hole [mm] | 598 x 318 x 70                            |