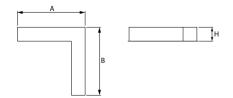

#### Mechanical data

| Assembly           | mounted in plasterboard ceilings          |
|--------------------|-------------------------------------------|
| Material           | aluminum                                  |
| Color              | anodised aluminum                         |
| Diffuser           | Micro-PRM (micro-prismatic diffuser PMMA) |
| Impact resistant   | IK04                                      |
| Dimensions [mm]    | 603 x 323 x 134                           |
| Mounting hole [mm] | 598 x 318 x 70                            |