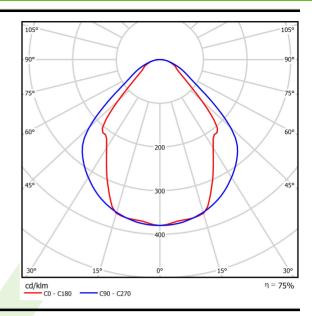

## Light and electrical data

| Light source                        | LED                                     |
|-------------------------------------|-----------------------------------------|
| Luminous flux LED [lm]              | 1895                                    |
| LED power [W]                       | 10,3                                    |
| Luminaire luminous flux [lm]        | 1427                                    |
| Power of luminaire [W]              | 11,1                                    |
| Luminaire's light efficiency [lm/W] | 128,6                                   |
| Color of the light [K]              | 3000                                    |
| CRI                                 | >80                                     |
| SDCM (LED sources)                  | 3                                       |
| Beam angle [°]                      | (C0-C180) / (C90-C270) - 82,8° / 97,2°  |
| Protection against electric shock   | I                                       |
| Protection degree                   | IP20/44                                 |
| Voltage                             | 220240 V, 5060 Hz                       |
| Lifetime of LED sources [h]         | 100000 (1) / 147000 (2)                 |
| Lx/By                               | L80/B10 (1) / L70/B50 (2)               |
| Operating temperature range [°C]    | 5 ÷ 30                                  |
| Driver                              | standard on/off (E)                     |
| Power factor cos φ                  | >0,95                                   |
| Circuit load capacity               | 46 (B10), 74 (B16), 72 (C10), 115 (C16) |

# A graph of light