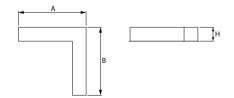

#### Mechanical data

| Assembly           | mounted in plasterboard ceilings          |
|--------------------|-------------------------------------------|
| Material           | aluminum                                  |
| Color              | anodised aluminum                         |
| Diffuser           | Micro-PRM (micro-prismatic diffuser PMMA) |
| Impact resistant   | IK04                                      |
| Dimensions [mm]    | 603 x 323 x 134                           |
| Mounting hole [mm] | 598 x 318 x 70                            |