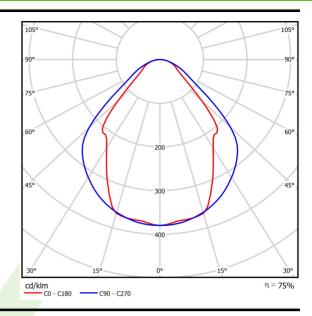

## Light and electrical data

| Light source                        | LED                                    |
|-------------------------------------|----------------------------------------|
| Luminous flux LED [lm]              | 1964                                   |
| LED power [W]                       | 10,3                                   |
| Luminaire luminous flux [lm]        | 1479                                   |
| Power of luminaire [W]              | 11,1                                   |
| Luminaire's light efficiency [lm/W] | 133,2                                  |
| Color of the light [K]              | 4000                                   |
| CRI                                 | >80                                    |
| SDCM (LED sources)                  | 3                                      |
| Beam angle [°]                      | (C0-C180) / (C90-C270) - 82,8° / 97,2° |
| Protection against electric shock   | 1                                      |
| Protection degree                   | IP20/44                                |
| Voltage                             | 220240 V, 5060 Hz                      |
| Lifetime of LED sources [h]         | 100000 (1) / 147000 (2)                |
| Lx/By                               | L80/B10 (1) / L70/B50 (2)              |
| Operating temperature range [°C]    | 5 ÷ 30                                 |
| Driver                              | DIM DALI (EDD)                         |
| Power factor cos φ                  | >0,95                                  |
| Circuit load capacity               | 14 (B10), 24 (B16), 22 (C10), 36 (C16) |

# A graph of light