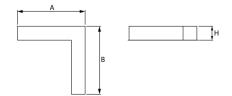

#### Mechanical data

| Assembly           | mounted in plasterboard ceilings          |
|--------------------|-------------------------------------------|
| Material           | aluminum                                  |
| Color              | anodised aluminum                         |
| Diffuser           | Micro-PRM (micro-prismatic diffuser PMMA) |
| Impact resistant   | IK04                                      |
| Dimensions [mm]    | 603 x 323 x 134                           |
| Mounting hole [mm] | 598 x 318 x 70                            |