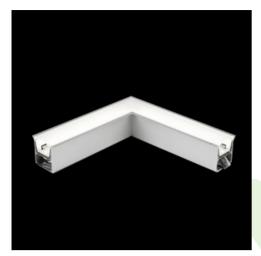

## **Description**

The group of X-line luminaries is made of aluminum profile with opal diffuser or micro-prismatic diffuser. The luminaries may be joined with special connectors providing great freedom in arranging elements of the system and its functionality.

#### Mechanical data

| Assembly           | mounted in plasterboard ceilings          |
|--------------------|-------------------------------------------|
| Material           | aluminum                                  |
| Color              | anodised aluminum                         |
| Diffuser           | Micro-PRM (micro-prismatic diffuser PMMA) |
| Impact resistant   | IK04                                      |
| Dimensions [mm]    | 603 x 323 x 134                           |
| Mounting hole [mm] | 598 x 318 x 70                            |