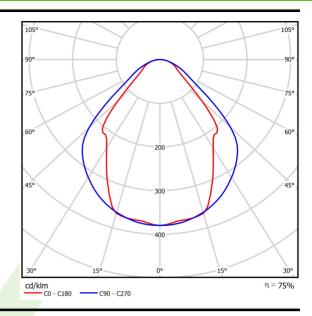

## Light and electrical data

| Light source                        | LED                                     |
|-------------------------------------|-----------------------------------------|
| Luminous flux LED [lm]              | 1964                                    |
| LED power [W]                       | 10,3                                    |
| Luminaire luminous flux [lm]        | 1479                                    |
| Power of luminaire [W]              | 11,1                                    |
| Luminaire's light efficiency [lm/W] | 133,2                                   |
| Color of the light [K]              | 4000                                    |
| CRI                                 | >80                                     |
| SDCM (LED sources)                  | 3                                       |
| Beam angle [°]                      | (C0-C180) / (C90-C270) - 82,8° / 97,2°  |
| Protection against electric shock   | I                                       |
| Protection degree                   | IP20/44                                 |
| Voltage                             | 220240 V, 5060 Hz                       |
| Lifetime of LED sources [h]         | 100000 (1) / 147000 (2)                 |
| Lx/By                               | L80/B10 (1) / L70/B50 (2)               |
| Operating temperature range [°C]    | 5 ÷ 30                                  |
| Driver                              | standard on/off (E)                     |
| Power factor cos φ                  | >0,95                                   |
| Circuit load capacity               | 46 (B10), 74 (B16), 72 (C10), 115 (C16) |

# A graph of light