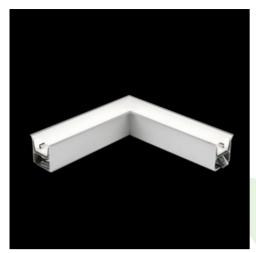

### **Description**

Index

The group of X-line luminaries is made of aluminum profile with opal diffuser or micro-prismatic diffuser. The luminaries may be joined with special connectors providing great freedom in arranging elements of the system and its functionality.

#### **Product information**

Category Recessed luminaires X-LINE G/K LED CONNECTOR L Family Name X-LINE G/K LED 1950 MICRO-PRM EDD 24 830 LINE-1S / **CONNECTOR TYPE-LC 600/300** 19.4173.2113.24