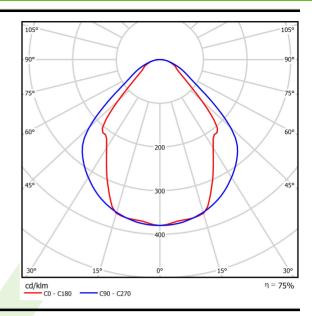

## Light and electrical data

| Light source                        | LED                                    |
|-------------------------------------|----------------------------------------|
| Luminous flux LED [lm]              | 1895                                   |
| LED power [W]                       | 10,3                                   |
| Luminaire luminous flux [lm]        | 1427                                   |
| Power of luminaire [W]              | 11,1                                   |
| Luminaire's light efficiency [lm/W] | 128,6                                  |
| Color of the light [K]              | 3000                                   |
| CRI                                 | >80                                    |
| SDCM (LED sources)                  | 3                                      |
| Beam angle [°]                      | (C0-C180) / (C90-C270) - 82,8° / 97,2° |
| Protection against electric shock   | I                                      |
| Protection degree                   | IP20/44                                |
| Voltage                             | 220240 V, 5060 Hz                      |
| Lifetime of LED sources [h]         | 100000 (1) / 147000 (2)                |
| Lx/By                               | L80/B10 (1) / L70/B50 (2)              |
| Operating temperature range [°C]    | 5 ÷ 30                                 |
| Driver                              | DIM DALI (EDD)                         |
| Power factor cos φ                  | >0,95                                  |
| Circuit load capacity               | 14 (B10), 24 (B16), 22 (C10), 36 (C16) |

# A graph of light