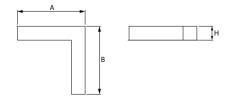

#### Mechanical data

| Assembly           | mounted in plasterboard ceilings          |
|--------------------|-------------------------------------------|
| Material           | aluminum                                  |
| Color              | anodised aluminum                         |
| Diffuser           | Micro-PRM (micro-prismatic diffuser PMMA) |
| Impact resistant   | IK04                                      |
| Dimensions [mm]    | 603 x 323 x 134                           |
| Mounting hole [mm] | 598 x 318 x 70                            |