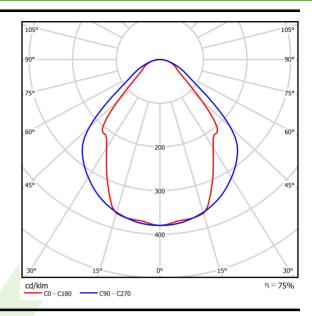

## Light and electrical data

| Light source                        | LED                                     |
|-------------------------------------|-----------------------------------------|
| Luminous flux LED [lm]              | 1895                                    |
| LED power [W]                       | 10,3                                    |
| Luminaire luminous flux [lm]        | 1427                                    |
| Power of luminaire [W]              | 11,1                                    |
| Luminaire's light efficiency [lm/W] | 128,6                                   |
| Color of the light [K]              | 3000                                    |
| CRI                                 | >80                                     |
| SDCM (LED sources)                  | 3                                       |
| Beam angle [°]                      | (C0-C180) / (C90-C270) - 82,8° / 97,2°  |
| Protection against electric shock   | I                                       |
| Protection degree                   | IP20/44                                 |
| Voltage                             | 220240 V, 5060 Hz                       |
| Lifetime of LED sources [h]         | 100000 (1) / 147000 (2)                 |
| Lx/By                               | L80/B10 (1) / L70/B50 (2)               |
| Operating temperature range [°C]    | 5 ÷ 30                                  |
| Driver                              | standard on/off (E)                     |
| Power factor cos φ                  | >0,95                                   |
| Circuit load capacity               | 46 (B10), 74 (B16), 72 (C10), 115 (C16) |
| Circuit load capacity               | 40 (D10), 74 (D10), 72 (O10), 113 (O10) |