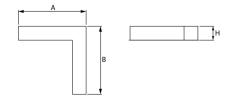

#### Mechanical data

| Assembly           | mounted in plasterboard ceilings          |
|--------------------|-------------------------------------------|
| Material           | aluminum                                  |
| Color              | anodised aluminum                         |
| Diffuser           | Micro-PRM (micro-prismatic diffuser PMMA) |
| Impact resistant   | IK04                                      |
| Dimensions [mm]    | 603 x 323 x 134                           |
| Mounting hole [mm] | 598 x 318 x 70                            |