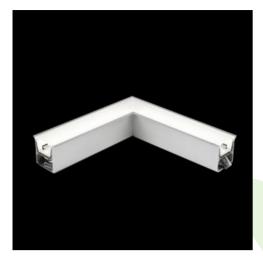

## **Description**

The group of X-line luminaries is made of aluminum profile with opal diffuser or micro-prismatic diffuser. The luminaries may be joined with special connectors providing great freedom in arranging elements of the system and its functionality.

#### Mechanical data

| Assembly           | mounted in plasterboard ceilings          |
|--------------------|-------------------------------------------|
| Material           | aluminum                                  |
| Color              | anodised aluminum                         |
| Diffuser           | Micro-PRM (micro-prismatic diffuser PMMA) |
| Impact resistant   | IK04                                      |
| Dimensions [mm]    | 603 x 323 x 134                           |
| Mounting hole [mm] | 598 x 318 x 70                            |