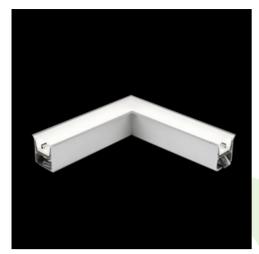

Product: X-LINE G/K LED 1950 PLX EDD 24 840 LINE-1S / CONNECTOR TYPE-LF 600/300

Index: 19.4173.1423.24

## **Description**

The group of X-line luminaries is made of aluminum profile with opal diffuser or micro-prismatic diffuser. The luminaries may be joined with special connectors providing great freedom in arranging elements of the system and its functionality.

#### **Product information**

Category Recessed luminaires

Family X-LINE G/K LED CONNECTOR L

Name X-LINE G/K LED 1950 PLX EDD 24 840 LINE-1S / CONNECTOR TYPE-LF 600/300

Index 19.4173.1423.24

#### Mechanical data

| Assembly           | mounted in plasterboard ceilings |
|--------------------|----------------------------------|
| Material           | aluminum                         |
| Color              | anodised aluminum                |
| Diffuser           | PLX (PMMA opal)                  |
| Impact resistant   | IK04                             |
| Dimensions [mm]    | 603 x 323 x 134                  |
| Mounting hole [mm] | 598 x 318 x 70                   |