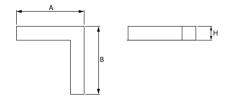

#### Mechanical data

| Assembly           | mounted in plasterboard ceilings |
|--------------------|----------------------------------|
| Material           | aluminum                         |
| Color              | anodised aluminum                |
| Diffuser           | PLX (PMMA opal)                  |
| Impact resistant   | IK04                             |
| Dimensions [mm]    | 603 x 323 x 134                  |
| Mounting hole [mm] | 598 x 318 x 70                   |