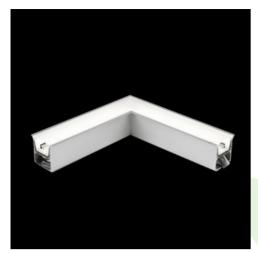

## **Description**

The group of X-line luminaries is made of aluminum profile with opal diffuser or micro-prismatic diffuser. The luminaries may be joined with special connectors providing great freedom in arranging elements of the system and its functionality.

#### Mechanical data

| Assembly           | mounted in plasterboard ceilings |
|--------------------|----------------------------------|
| Material           | aluminum                         |
| Color              | anodised aluminum                |
| Diffuser           | PLX (PMMA opal)                  |
| Impact resistant   | IK04                             |
| Dimensions [mm]    | 603 x 323 x 134                  |
| Mounting hole [mm] | 598 x 318 x 70                   |