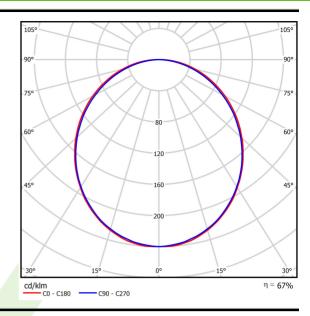

## Light and electrical data

| Light source                        | LED                                     |
|-------------------------------------|-----------------------------------------|
| Luminous flux LED [lm]              | 1964                                    |
| LED power [W]                       | 10,3                                    |
| Luminaire luminous flux [lm]        | 1309                                    |
| Power of luminaire [W]              | 11,1                                    |
| Luminaire's light efficiency [lm/W] | 117,9                                   |
| Color of the light [K]              | 4000                                    |
| CRI                                 | >80                                     |
| SDCM (LED sources)                  | 3                                       |
| Beam angle [°]                      | (C0-C180) / (C90-C270) - 109° / 107,2°  |
| Protection against electric shock   | I                                       |
| Protection degree                   | IP20/44                                 |
| Voltage                             | 220240 V, 5060 Hz                       |
| Lifetime of LED sources [h]         | 100000 (1) / 147000 (2)                 |
| Lx/By                               | L80/B10 (1) / L70/B50 (2)               |
| Operating temperature range [°C]    | 5 ÷ 30                                  |
| Driver                              | standard on/off (E)                     |
| Power factor cos φ                  | >0,95                                   |
| Circuit load capacity               | 46 (B10), 74 (B16), 72 (C10), 115 (C16) |