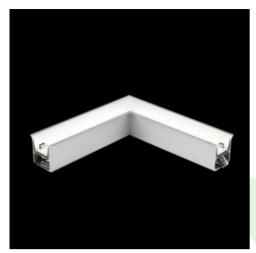

## **Description**

The group of X-line luminaries is made of aluminum profile with opal diffuser or micro-prismatic diffuser. The luminaries may be joined with special connectors providing great freedom in arranging elements of the system and its functionality.

#### **Product information**

Category Recessed luminaires

Family X-LINE G/K LED CONNECTOR L

Name X-LINE G/K LED 1950 PLX EDD 24 830 LINE-1S / CONNECTOR TYPE-LF 600/300

Index 19.4173.1413.24

#### Mechanical data

| Assembly           | mounted in plasterboard ceilings |
|--------------------|----------------------------------|
| Material           | aluminum                         |
| Color              | anodised aluminum                |
| Diffuser           | PLX (PMMA opal)                  |
| Impact resistant   | IK04                             |
| Dimensions [mm]    | 603 x 323 x 134                  |
| Mounting hole [mm] | 598 x 318 x 70                   |