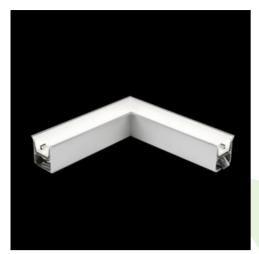

Product: X-LINE G/K LED 1950 PLX EDD 24 840 LINE-1S / CONNECTOR TYPE-LE 600/300

Index: 19.4173.1323.24

## **Description**

The group of X-line luminaries is made of aluminum profile with opal diffuser or micro-prismatic diffuser. The luminaries may be joined with special connectors providing great freedom in arranging elements of the system and its functionality.

#### **Product information**

Category Recessed luminaires

Family X-LINE G/K LED CONNECTOR L

Name X-LINE G/K LED 1950 PLX EDD 24 840 LINE-1S / CONNECTOR TYPE-LE 600/300

Index 19.4173.1323.24

#### Mechanical data

| Assembly           | mounted in plasterboard ceilings |
|--------------------|----------------------------------|
| Material           | aluminum                         |
| Color              | anodised aluminum                |
| Diffuser           | PLX (PMMA opal)                  |
| Impact resistant   | IK04                             |
| Dimensions [mm]    | 603 x 323 x 134                  |
| Mounting hole [mm] | 598 x 318 x 70                   |