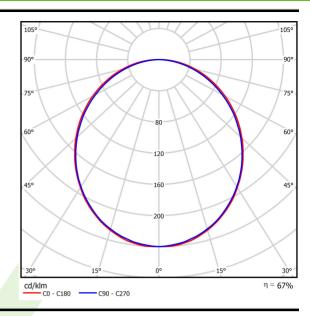

## Light and electrical data

| Light source                        | LED                                    |
|-------------------------------------|----------------------------------------|
| Luminous flux LED [lm]              | 1964                                   |
| LED power [W]                       | 10,3                                   |
| Luminaire luminous flux [lm]        | 1309                                   |
| Power of luminaire [W]              | 11,1                                   |
| Luminaire's light efficiency [lm/W] | 117,9                                  |
| Color of the light [K]              | 4000                                   |
| CRI                                 | >80                                    |
| SDCM (LED sources)                  | 3                                      |
| Beam angle [°]                      | (C0-C180) / (C90-C270) - 109° / 107,2° |
| Protection against electric shock   | I                                      |
| Protection degree                   | IP20/44                                |
| Voltage                             | 220240 V, 5060 Hz                      |
| Lifetime of LED sources [h]         | 100000 (1) / 147000 (2)                |
| Lx/By                               | L80/B10 (1) / L70/B50 (2)              |
| Operating temperature range [°C]    | 5 ÷ 30                                 |
| Driver                              | DIM DALI (EDD)                         |
| Power factor cos φ                  | >0,95                                  |
| Circuit load capacity               | 17 (B10), 28 (B16), 26 (C10), 41 (C16) |

# A graph of light