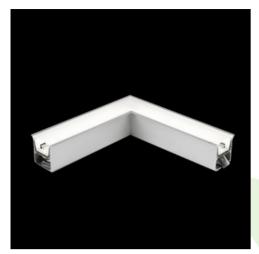

## **Description**

The group of X-line luminaries is made of aluminum profile with opal diffuser or micro-prismatic diffuser. The luminaries may be joined with special connectors providing great freedom in arranging elements of the system and its functionality.

#### Mechanical data

| Assembly           | mounted in plasterboard ceilings |
|--------------------|----------------------------------|
| Material           | aluminum                         |
| Color              | anodised aluminum                |
| Diffuser           | PLX (PMMA opal)                  |
| Impact resistant   | IK04                             |
| Dimensions [mm]    | 603 x 323 x 134                  |
| Mounting hole [mm] | 598 x 318 x 70                   |