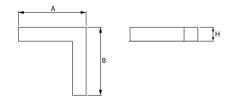

#### Mechanical data

| Assembly           | mounted in plasterboard ceilings |
|--------------------|----------------------------------|
| Material           | aluminum                         |
| Color              | anodised aluminum                |
| Diffuser           | PLX (PMMA opal)                  |
| Impact resistant   | IK04                             |
| Dimensions [mm]    | 603 x 323 x 134                  |
| Mounting hole [mm] | 598 x 318 x 70                   |